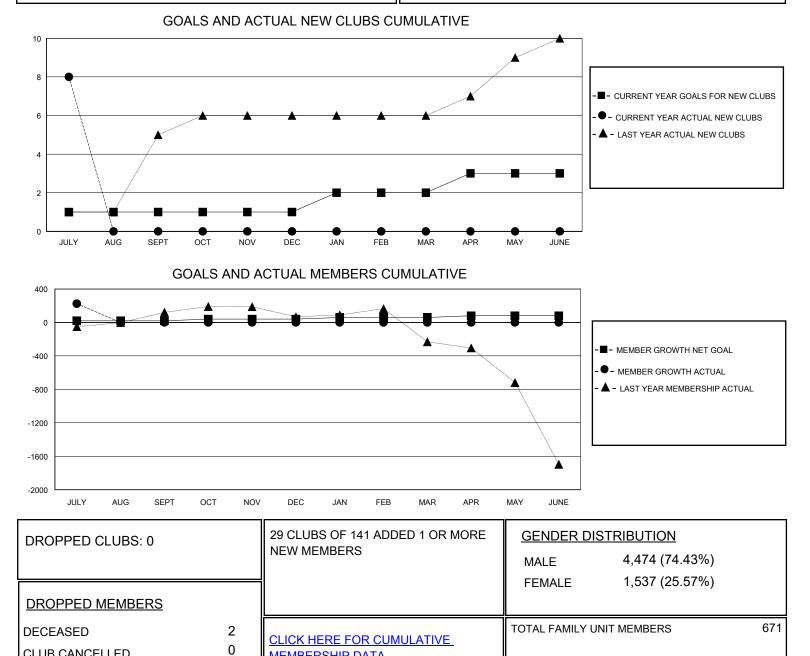

## MONTHLY MEMBERSHIP PROGRESS REPORT

District 324 C

Results as of: 7/31/2024

| GMT:                  |               |           |               |                       |                       |                         | GMT CA                                             |
|-----------------------|---------------|-----------|---------------|-----------------------|-----------------------|-------------------------|----------------------------------------------------|
| Clubs                 |               |           |               | Members               |                       |                         |                                                    |
| RESULTS FOR 2024-2025 |               |           |               | RESULTS FOR 2024-2025 |                       |                         |                                                    |
| QUARTER               | NEW CLUB GOAL | NEW CLUBS | DROPPED CLUBS | QUARTER               | ER GROWTH NET<br>GOAL | MEMBER GROWTH<br>ACTUAL | DROPPED<br>MEMBERS ACTUAL<br>(including transfers) |
| JULY/AUG/SEPT         | 1             | 8         | 0             | JULY/AUG/SEPT         | 20                    | 294                     | 67                                                 |
| OCT/NOV/DEC           | 0             | 0         | 0             | OCT/NOV/DEC           | 20                    | 0                       | 0                                                  |
| JAN/FEB/MAR           | 1             | 0         | 0             | JAN/FEB/MAR           | 20                    | 0                       | 0                                                  |
| APR/MAY/JUNE          | 1             | 0         | 0             | APR/MAY/JUNE          | 20                    | 0                       | 0                                                  |